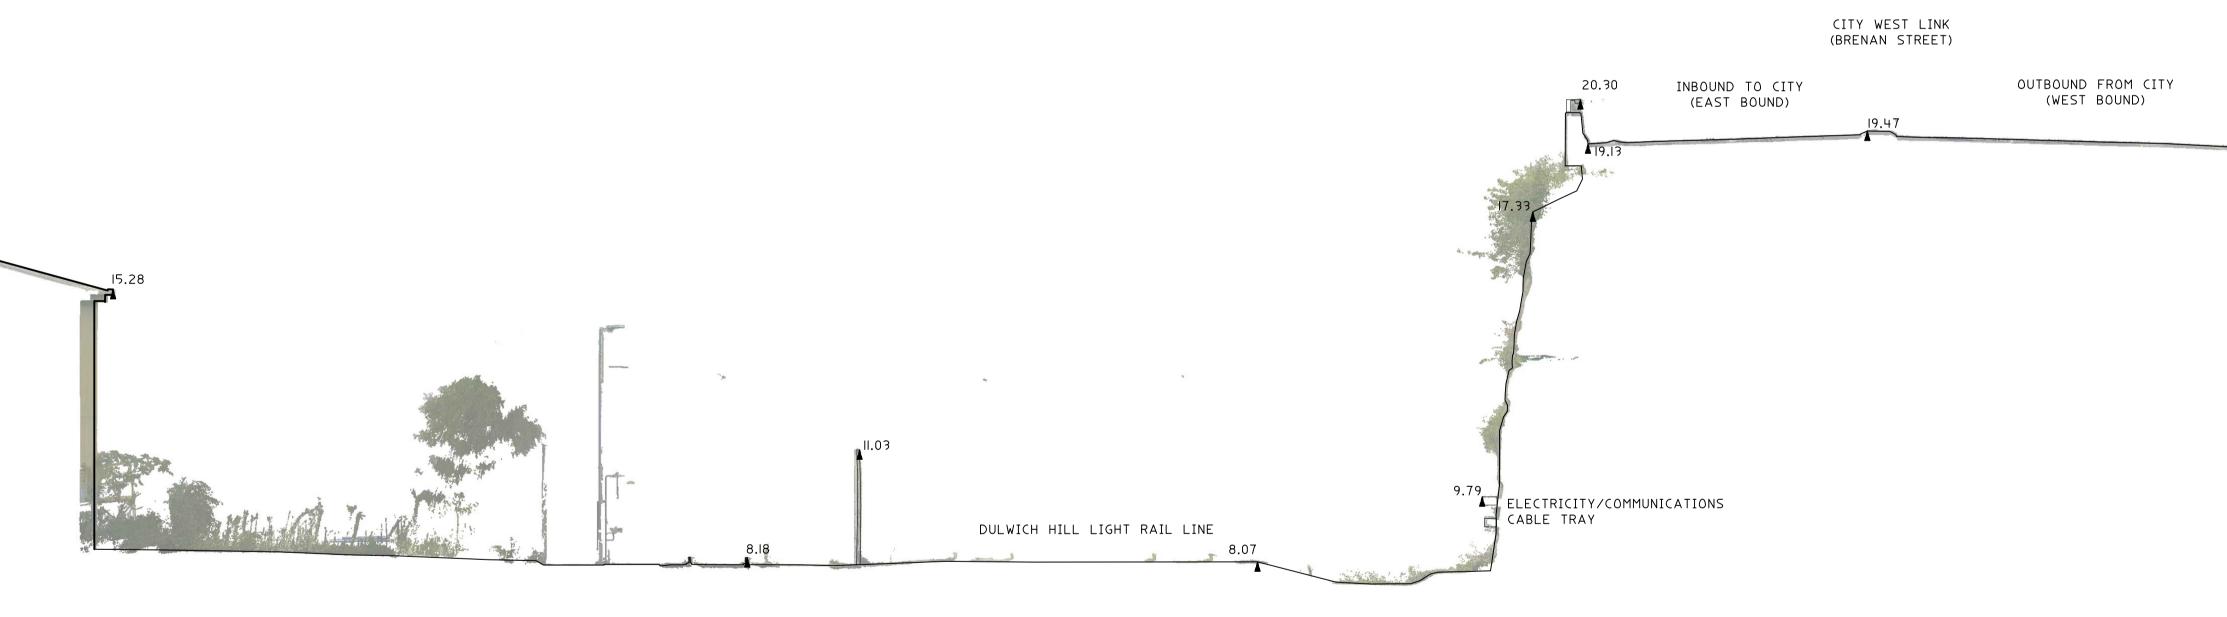

## SECTION 1 - LOOKING EAST

NOTE: SECTION IS ALIGNED TO BRIDGE - ROAD WIDTHS ARE DISTORTED

|   |             |            | HORIZONTAL DATUM:             | VERTICAL DATUM:                         |
|---|-------------|------------|-------------------------------|-----------------------------------------|
|   |             |            | CO-ORDINATE SYSTEM:           | DATUM: AUSTRALIAN HEIGHT<br>DATUM (AHD) |
|   |             |            | MGA-GDA2020<br>MARKS ADOPTED: | B.M. ADOPTED: SS130111                  |
|   |             |            | SS64895 - SS130111            | R.L. 27.801 (B)                         |
| 1 | FIRST ISSUE | 03/05/2022 | LGA: INNER WEST               | SOURCE: S.C.I.M.S. (13/04/2022)         |

0.00

CLIENT: JCDECAUX AUSTRALIA TRADING PTY LTD LEVEL 6, 1 YORK STREET SYDNEY, NSW, 2000 SURVEY PLAN SHOWING DETAILS OF BRIDGE AT PROPOSED SIGNAGE LOCATION CITY WEST LINK (BRENAN STREET) LILYFIELD, NSW, 2040