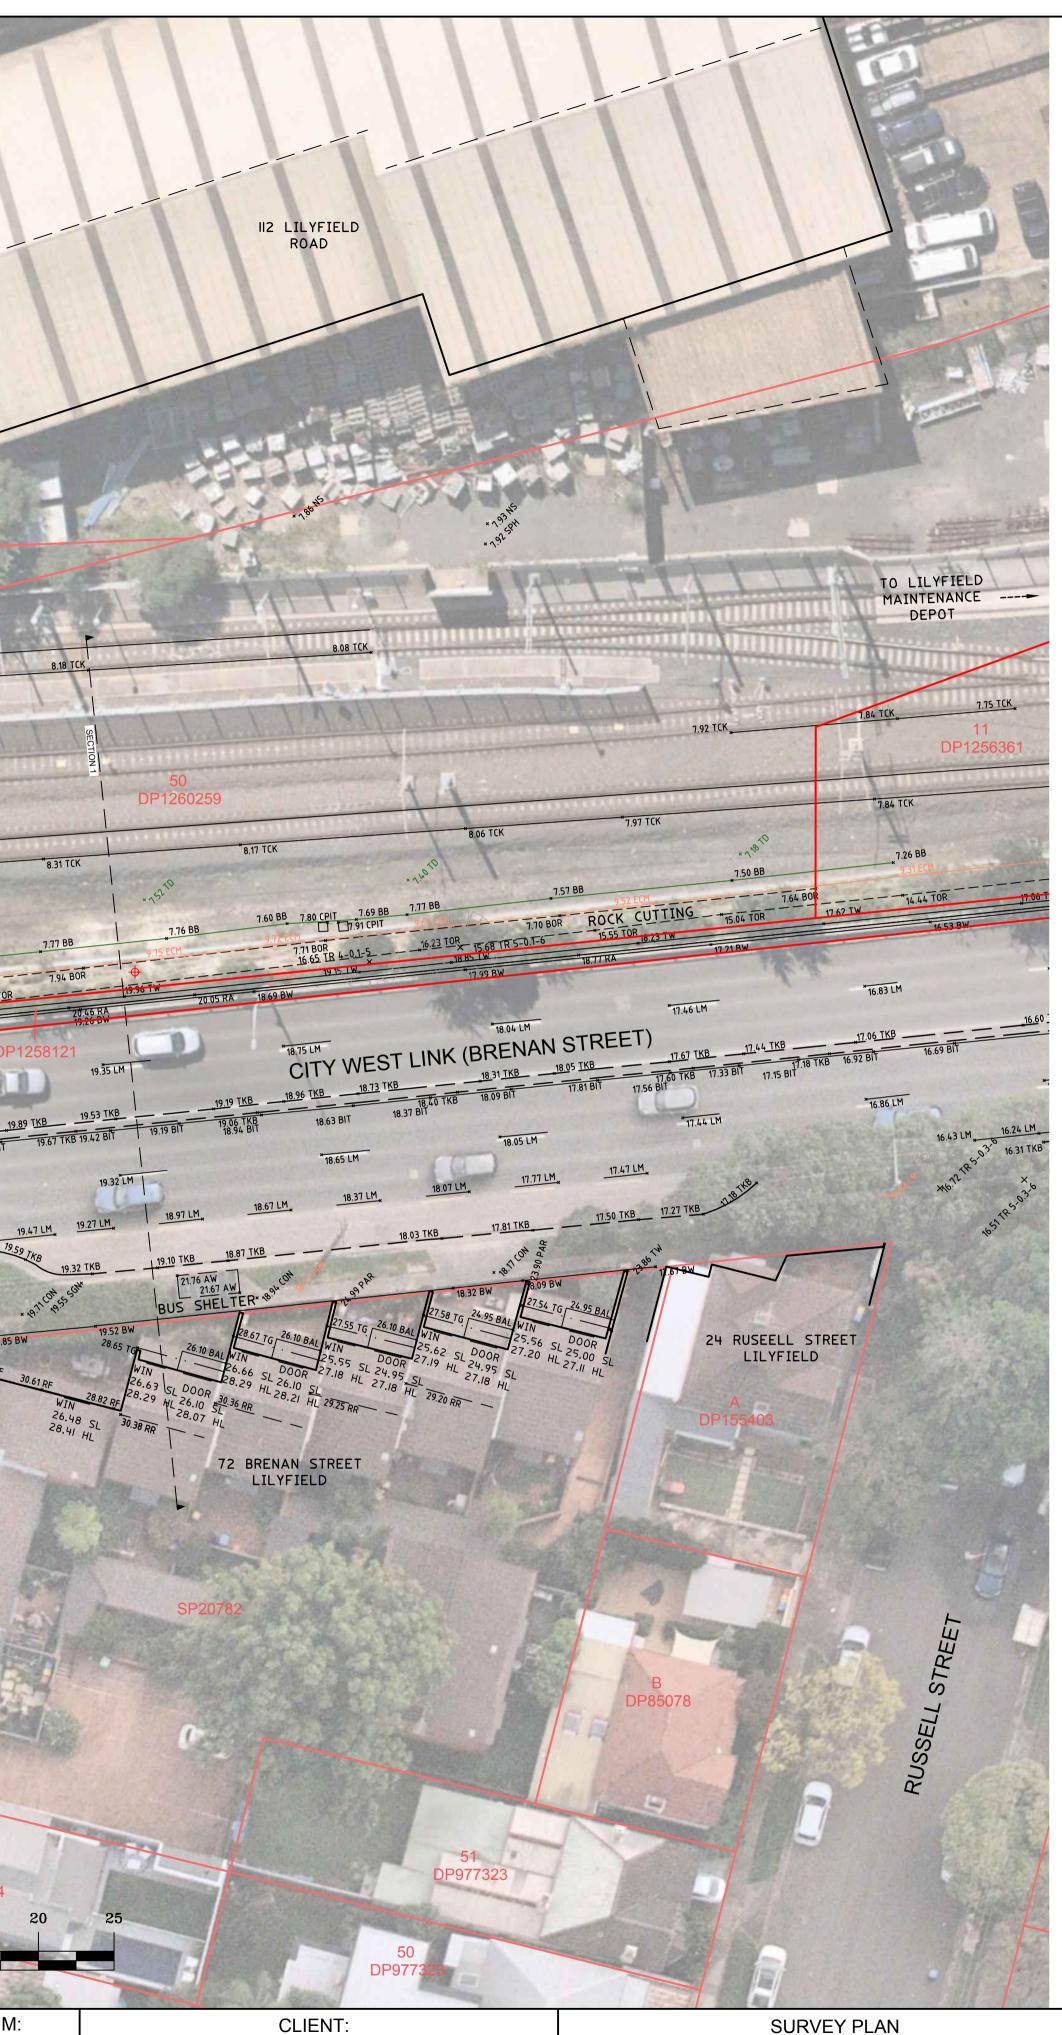

- THIS NOTICE MUST NOT BE ERASED.

JCDECAUX AUSTRALIA TRADING PTY LTD LEVEL 6, 1 YORK STREET SYDNEY, NSW, 2000

SURVEY PLAN SHOWING DETAILS OF BRIDGE AT PROPOSED SIGNAGE LOCATION CITY WEST LINK (BRENAN STREET) LILYFIELD, NSW, 2040

BOUNDARY INFORMATION SHOWN AS PER LEGEND. DCDB BOUNDARY POSITIONS ARE APPROXIMATE ONLY AND ARE SUBJECT TO FURTHER BOUNDARY INVESTIGATION

• LOTS SHOWN MAY BE LIMITED IN STRATUM (L.I.S) AND THUS THEIR BOUNDARY LOCATION MAY VARY DEPENDENT ON HEIGHT. OTHER LOTS MAY ALSO EXIST THAN THOSE SHOWN. A BOUNDARY INVESTIGATION SHOULD BE UNDERTAKEN ONCE THE EXACT PROPOSED LOCATION AND HEIGHT OF THE SIGN IS

RELATIONSHIP OF FEATURES TO BOUNDARIES IS INDICATIVE ONLY

• IF CONSTRUCTION IS INTENDED TO BE UNDERTAKEN ON OR ADJACENT TO PROPERTY BOUNDARIES THE BOUNDARIES OF THE LAND MUST BE MARKED.

• THIS SURVEY IS FOR DEVELOPMENT APPLICATION PURPOSES FOR SIGNAGE PROJECT ONLY. THIS PLAN MUST NOT BE USED FOR ANY OTHER MATTER, PURPOSE OR CONSTRUCTION SETOUT.