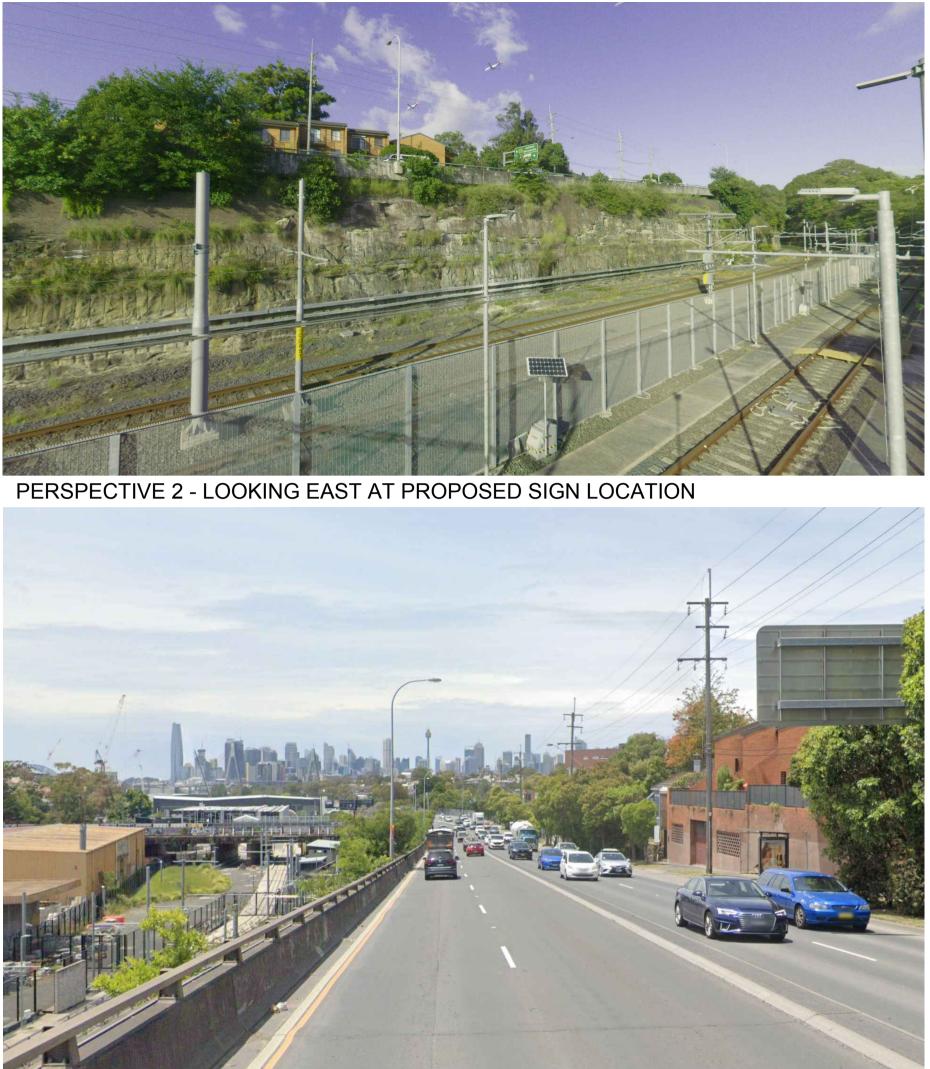

PERSPECTIVE - LOOKING SOUTH AT PROPOSED SIGN LOCATION FROM RAIL YARD

| NS = NATURAL SURFACE<br>PAR = PARAPET |
|---------------------------------------|
| PP = POWER POLE                       |
| RA = RAILING                          |
| RF = TOP OF ROOF                      |
| RR = ROOF RIDGE                       |
| SGN = SIGN                            |
| SPH = SPOT HEIGHT                     |
| TCK = TRACK                           |
| TD = TABLE DRAIN                      |
| TG = TOP OF GUTTER                    |
| TKB = TOP OF KERB                     |
| TOR = TOP OF ROCK                     |
| TR = TREE (SPREAD-TR.DIA-HT.)         |
| TW = TOP OF WALL                      |
|                                       |