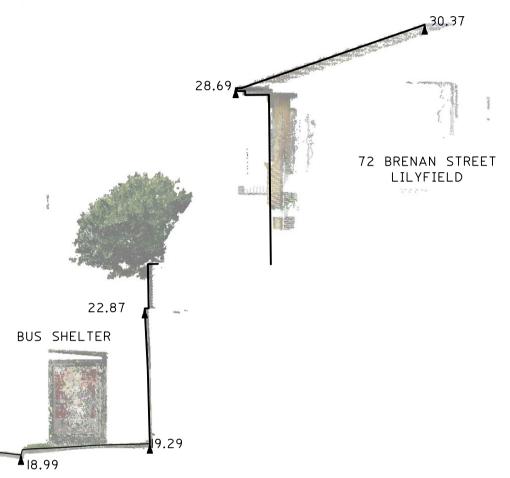

- THIS NOTICE MUST NOT BE ERASED.

JCDECAUX AUSTRALIA TRADING PTY LTD LEVEL 6, 1 YORK STREET SYDNEY, NSW, 2000

SURVEY PLAN SHOWING DETAILS OF BRIDGE AT PROPOSED SIGNAGE LOCATION CITY WEST LINK (BRENAN STREET) LILYFIELD, NSW, 2040

0.00

CLIENT: JCDECAUX AUSTRALIA TRADING PTY LTD LEVEL 6, 1 YORK STREET SYDNEY, NSW, 2000 SURVEY PLAN SHOWING DETAILS OF BRIDGE AT PROPOSED SIGNAGE LOCATION CITY WEST LINK (BRENAN STREET) LILYFIELD, NSW, 2040